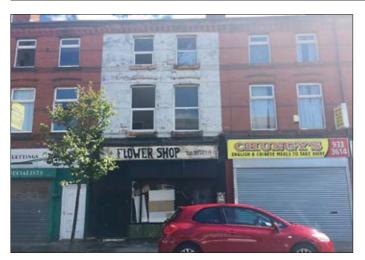

## 14 Hawthorne Road, Bootle, Merseyside L20 2DN \*GUIDE PRICE £45,000+

 A three storey mixed use property suitable for redevelopment subject to any necessary consents.

**Description** A three storey mixed use property comprising a ground floor retail unit together with accommodation over the first and second floors. Following a full upgrade and a scheme of refurbishment works the property would be suitable for a number of uses to include residential conversion to the ground floor, subject to gaining any necessary consents.

**Ground Floor** Front Sales Area, Rear Prep Room and Store Room. Accommodation Two bedrooms, Living Room, Kitchen, Bathroom/WC

Outside Yard to Rear

Note This property has not been internally inspected. All information has been provided by the seller.