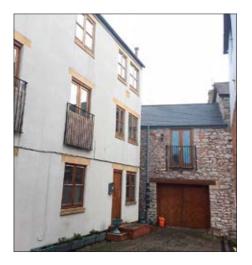

## 1 Crown Mews, Crown Lane, Denbigh, Clwyd LL16 3AA \*GUIDE PRICE £70,000+

## • Residential investment producing a rental income of £7,200 per annum. Double glazing. Central heating. Driveway. Roof terraced garden.

**Description** A three storey four bedroomed modern town house property benefiting from double glazing, central heating, allocated parking and a decked roof terrace garden. The property is currently let by way of an Assured Shorthold Tenancy producing £7,200 per annum.