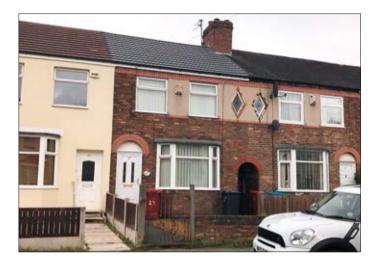

## LOT 27 Gentwood Road, Liverpool L36 2QH 103 GUIDE PRICE £47,500+

## Residential investment producing a rental income of £5,096 per annum. Double glazing. Central heating.

Description A three bedroomed mid terraced property let by way of a Regulated Tenancy producing a rental income of £5,096 per annum and benefits from double glazing and central heating. Please note as this property is tenanted there will be strictly no internal viewings and the vendor has requested that the tenants are not disturbed in any way.