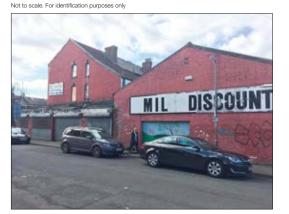

## 477 West Derby Road, Liverpool L6 4BN \*GUIDE PRICE £100,000+

LOT

## Re-development opportunity comprising a substantial three storey commercial unit with accomodation to the upper floors.

**Description** A substantial part three storey/part single storey L-shaped former car sales showroom/discount warehouse together with a two bedroomed self-contained flat above, accessed via a separate front entrance. The property is sat on a good sized corner plot and would be suitable for a number of uses, to include redevelopment to residential conversion into self-contained flats, or several retail units with flats above, subject to any necessary consents. The property benefits from double glazing and central heating to the first and second floors. Total area is approximately 347.91m<sup>2</sup> (3,744.81sq ft).