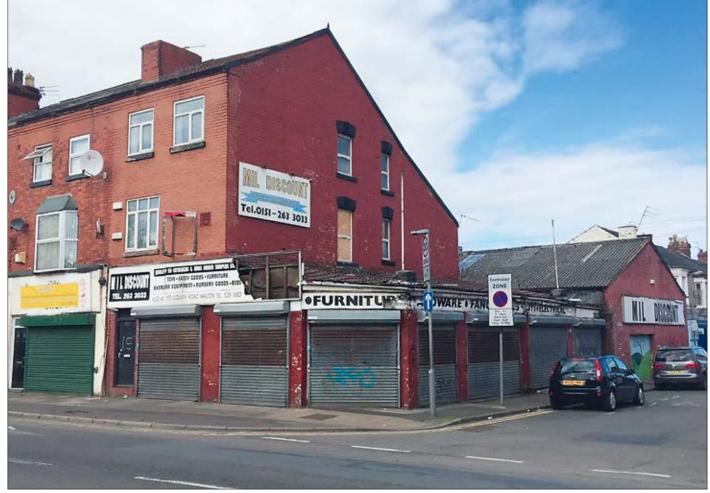

## 477 West Derby Road, Liverpool L6 4BN \*GUIDE PRICE £100,000+

LOT

## Re-development opportunity comprising a substantial three storey commercial unit with accomodation to the upper floors.

**Description** A substantial part three storey/part single storey L-shaped former car sales showroom/discount warehouse together with a two bedroomed self-contained flat above, accessed via a separate front entrance. The property is sat on a good sized corner plot and would be suitable for a number of uses, to include redevelopment to residential conversion into self-contained flats, or several retail units with flats above, subject to any necessary consents. The property benefits from double glazing and central heating to the first and second floors. Total area is approximately 347.91m<sup>2</sup> (3,744.81sq ft).

Situated Fronting West Derby Road on the corner of Gloucester Road in a popular main road position close to local amenities, Newsham Park and approximately 3 miles from Liverpool city centre.

Ground Floor Large Main Sales area/ former Showroom approximately 144.91m<sup>2</sup> (1,559.81sq ft) Warehouse/Storage 203m<sup>2</sup> (2,185sq ft)