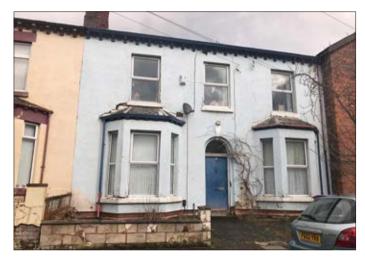

## 25 Sefton Road, Walton, Liverpool L9 2BP \*GUIDE PRICE £80,000+

## • A double fronted three storey property. Double glazing and central heating.

**Description** A substantial double fronted three storey middle terraced property providing nine letting rooms, benefiting from double glazing, central heating, off road parking and garage. Following an upgrade and refurbishment the property would be suitable for a number of uses including HMO use or re-development to flats subject to any necessary consents. If let on a per room basis at £75pppw the potential annual income being in excess of £35,100.00 per annum.