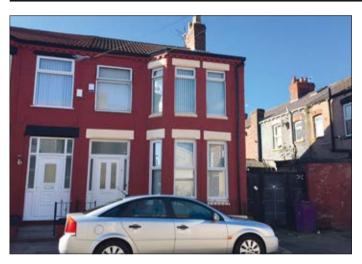

## 2 Selkirk Road, Liverpool L13 2AP \*GUIDE PRICE £49,000+

 Residential investment producing a rental income of £5,356 per annum. Double glazing. Central heating.

Description A three bedroomed end terraced property let by way of a Regulated Tenancy producing a rental income of £5,356 per annum. The property benefits from double glazing and central heating. Please note as this property is tenanted there will be strictly no internal viewings and the vendor has requested that the tenants are not disturbed in any way.

**Ground Floor** Living Room, Dining Room, Kitchen

First Floor Three Bedrooms, Bathroom/WC

Outside Yard to the rear.