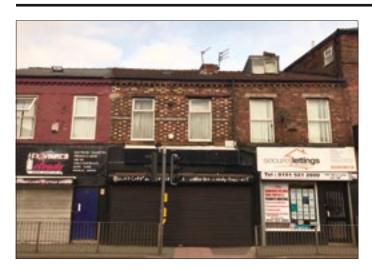

## 181 Rice Lane, Liverpool L9 1AF \*GUIDE PRICE £15,000–£20,000

**Description** A first floor two bedroomed self contained duplex flat accessed via a separate rear entrance benefiting from majority double glazing. Following a full upgrade and refurbishment scheme the property would be suitable for investment purposes with a potential rental income in excess of  $\mathfrak{L}4,200$  per annum.

Not to scale. For identification purposes only

Situated Fronting Rice Lane in a popular location close to local amenities, schooling and approximately 5 miles from Liverpool City Centre.

First Floor Lounge, Kitchen/ Dining Room, Bathroom/WC. Second Floor 2 Bedrooms.