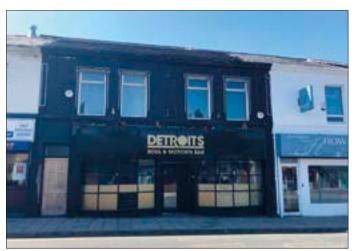

## 43-45 Duke Street, St. Helens, Merseyside WA10 2JE \*GUIDE PRICE £100,000+

 Two storey mid terrace commercial property with 3 bed flat above

Description A two storey double fronted middle terrace property comprising a ground floor commercial unit together with a 3 bedroomed self-contained flat above, accessed via a separate front entrance. The property was until recently fully let as a Bar/Club producing a rental income of £17,500.00 per annum. The property is now vacant and would be suitable for a variety of uses, to include residential conversion or 2 separate retail units, subject to any necessary consents. The property benefits from electric roller shutters, double glazing and central heating.

Cellar Not Inspected.

Ground Floor Public Bar (approximately 90sqm/968sqft), Ladies and Gents WC's, Kitchen, Stairs to 1 Further Room.

First Floor Flat Hall, Lounge, Shower/WC, Kitchen, 3 Bedrooms.

Outside Rear Yard.