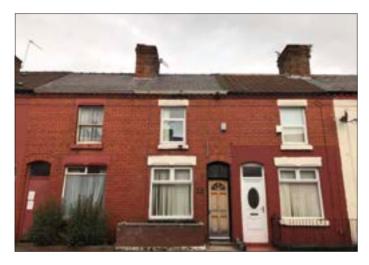

## 117 Grosvenor Road, Wavertree, Liverpool L15 0EZ GUIDE PRICE £40,000-£45,000

LOT

## • A 2 bedroomed middle terrace property. Double glazing and central heating.

**Description** A vacant 2 bedroomed middle terrace property benefiting from double glazing and central heating. Following repair and modernisation the property would be suitable for investment purposes.