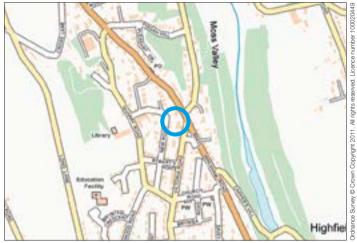

Not to scale. For identification purposes only

Situated Off Quarry Road in a popular and well established residential location close to local amenities, transport links and the A483 leading to Chester. Wrexham town centre is approximately 2.5 miles away.