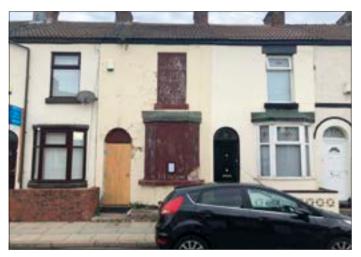

## 13 Selina Road, Liverpool L4 5RD \*GUIDE PRICE £25,000+

## • A 2 bedroomed middle terrace property.

**Description** A vacant 2 bedroomed middle terrace property which following a full upgrade and scheme of refurbishment works would be suitable for investment purposes with a potential rental income of £5,400.00 per annum.