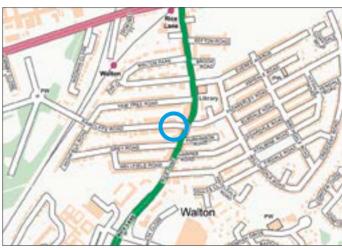

Not to scale. For identification purposes only

**Situated** Fronting Rawcliffe Road off Rice Lane in a popular and well established location within close proximity to local amenities and approximately 4.5 miles from Liverpool City Centre.