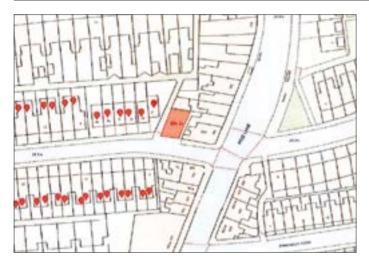

## Land Formerly Known As 2a Rawcliffe Rd, Liverpool L9 1AW GUIDE PRICE £10,000+

## • Land with potential for redevelopment subject to any necessary consents.

**Description** A cleared site suitable for redevelopment or to provide a bungalow or possibly 2x1 bed self-contained flats, subject to any necessary consents.

Not to scale. For identification purposes only

**Situated** Fronting Rawcliffe Road off Rice Lane in a popular and well established location within close proximity to local amenities and approximately 4.5 miles from Liverpool City Centre.