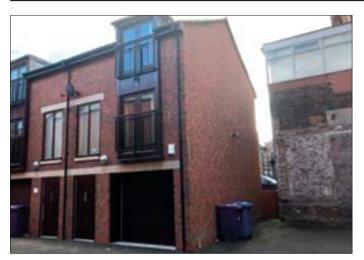

## 5 Markden Mews, Liverpool L8 1TN \*GUIDE PRICE £170,000+

Modern 3 bedroomed three storey mews property.
Double glazing. Central heating. Gated access.
Integrated garage/workshop.

Description A modern three storey 3 bedroomed mews property benefiting from double glazing, integrated garage/workshop, central heating, Juliet balconies, 2 bathrooms and secure gated access. The property is in good order throughout and would be suitable for immediate occupation or investment purposes. If let to 4 tenants at £85pppw the potential rental income is approximately £17,680 per annum. There is also potential to use the garage as a further letting room.

**Ground Floor** Hall, WC, Garage/Workshop, 1 Letting Room.

First Floor Open Plan Lounge/ Kitchen (with balcony).

Second Floor 2 Letting Rooms (1 with balcony). Bathroom/WC.

Outside Secure gated access.

**EPC** Rating C