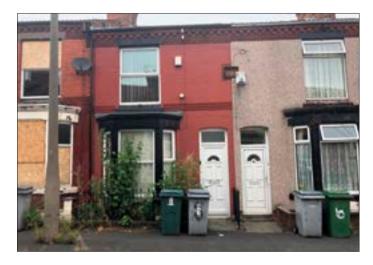

## 8 Eldon Road, Birkenhead, Merseyside CH42 3XR \*GUIDE PRICE £40,000+

LOT

45

## • A 2 bed mid terrace. Double glazing. Central heating.

**Description** A two bedroomed middle terraced property benefiting from double glazing and central heating. Following modernisation the property would be suitable for investment purposes. The potential rental income is approximately £5400.00 per annum.