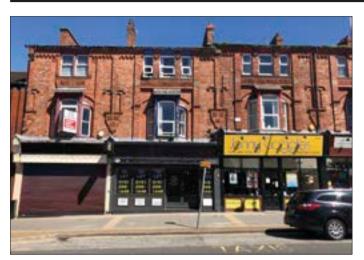

## 276 Stanley Road, Bootle, Merseyside L20 3ER \*GUIDE PRICE £100,000+

Description A three storey plus basement mixed use middle terrace property comprising of a ground floor retail unit with basement and lower ground level, together with a 2 bedroomed self-contained flat to the first & Second floor accessed via separate rear entrance. The property is in good condition and benefits from double glazing, secure alarm system and electric heating. The property would be suitable for investment purposes with a potential rental income of approximately £15,000 per annum.