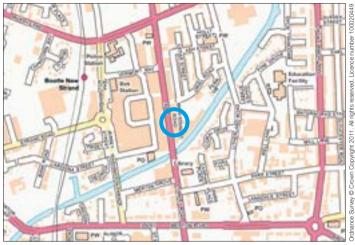

Not to scale. For identification purposes only

Situated Fronting Stanley
Road on a busy main road
position in the centre of Bootle
Strand Shopping Centre and
approximately 4 miles from
Liverpool City Centre.