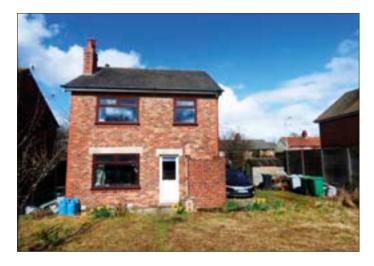

## 28 Chelford Road, Macclesfield, Cheshire SK10 3LG 66 \*GUIDE PRICE £180,000+

LOT

## A vacant 3 bedroomed detached house. Development opportunity.

Description A vacant 3 bedroomed detached property situated on a good sized plot benefiting from partial double glazing. The property is in need of a full upgrade and scheme of refurbishment and would be suitable for occupation, re-sale or investment purposes. There is also development potential subject to any necessary consents. The property would be suitable for cash buyers only.