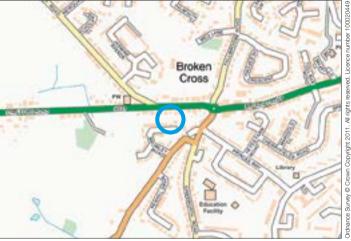

Not to scale. For identification purposes only

Situated Fronting Chelford Road (A537) in a popular and well established residential location within close proximity to local shopping amenities, schooling and approximately 2 miles from Macclesfield Town Centre.