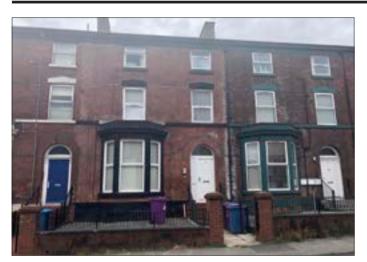

## 40 St. Domingo Vale, Liverpool L5 6RN GUIDE PRICE £90,000+

Residential investment producing £15,132 per annum.
Double glazing. Central heating.

**Description** A three storey middle terraced property converted to provide 3 self-contained flats (1x1 bed and 2x2 bed). All of the flats are currently let by way of Assured Shorthold Tenancies producing a rental income of approximately £15,132 per annum. The property benefits from double glazing and central heating.