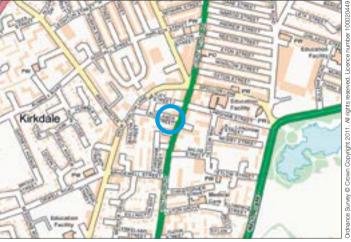

Not to scale. For identification purposes only

Situated Off Walton Road (the A59) in a popular and well established residential location close to local amenities and schooling and approximately 2 miles from Liverpool city centre.