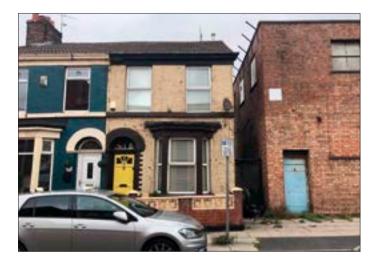

## 39 Croylands Street, Liverpool L4 3QS GUIDE PRICE £40,000+

## • Residential investment producing £4,160 per annum. Double glazing.

**Description** A 3 bedroomed end of terraced property let by way of a Regulated Tenancy a rental income of £4,160 per annum. The property benefits from double glazing. Please note as this property is tenanted there will be strictly no internal viewings and the vendor has requested that the tenants are not disturbed in any way.

Ground Floor Living Room, Dining Room, Kitchen First Floor Three Bedrooms, Bathroom/WC

Outside Yard to the rear.