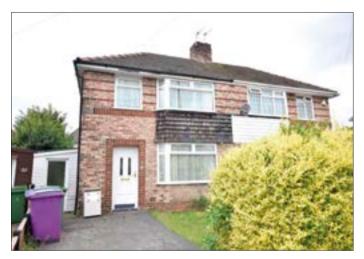

## 18 Francis Way, Childwall, Liverpool L16 5EW \*GUIDE PRICE £135,000+

 A 3 bed semi-detached. Double glazing and central heating. Front and rear gardens.

**Description** A three bedroomed semi-detached property benefiting from double glazing, central heating, front and rear gardens, driveway and attached side annex. Following modernisation the property would be suitable for occupation, resale or investment purposes. Please note there is a 14 day completion with this property.