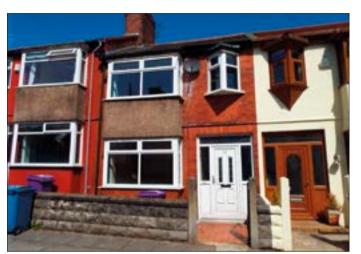

## 29 Rossall Road, Old Swan, Liverpool L13 4DN \*GUIDE PRICE £82,500+

• A 3 bed mid terrace. Double glazing. Central heating.

**Description** A three bedroomed middle terraced property benefiting from double glazing and central heating. Following modernisation the property would be suitable for occupation, resale or investment purposes. Please note there is a 14 day completion with this property.

Ground Floor Hall, Lounge, Dining Room, Kitchen.

First Floor 3 Bedrooms. Bathroom/WC.

Outside Yard to the rear.