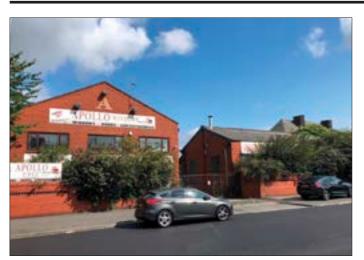

## Units 4 & 5, 19 Aintree Road, Bootle, Merseyside L20 9DL \*GUIDE PRICE £70,000+

Description Two vacant separate commercial units/warehouse buildings which would be suitable for a variety of uses subject to any necessary consents. Unit 4 is an end terrace two storey building providing a mixture of showroom/workshop accommodation to the ground floor and office accommodation to the first floor. Unit 5 provides single storey workshop accommodation. The overall premises benefit from a middle yard area accessed via Aintree Road which could be used for loading/car parking purposes.