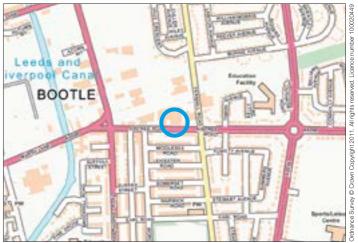

Not to scale. For identification purposes only

Situated Fronting Aintree Road (A5098) close to it's junction with Hawthorne Road approximately 1 mile east of Bootle Town Centre.

Outside Shared Middle Yard Area