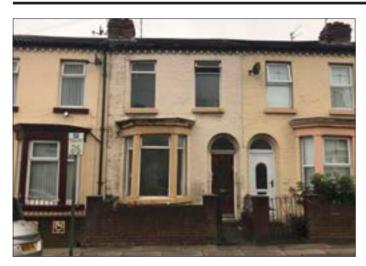

## 17 Roxburgh Street, Liverpool L4 3SY \*GUIDE PRICE £25,000+

Description A 2 bed middle terraced property in need of full upgrade and refurbishment scheme. When let the potential rental income being approximately £5,400 per annum. Suitable for cash buyers only.

Not to scale. For identification purposes only

Situated Off Harlech Street close to local amenities including County Road and approximately 3 miles from Liverpool City Centre.

Cellar Not inspected.

**Ground Floor** Hall, Through Lounge/Dining Room, Kitchen (no fittings).