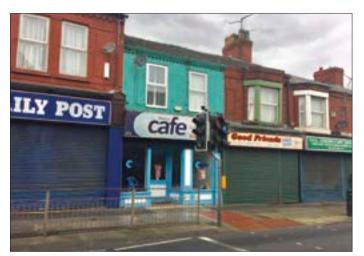

## 271 Hawthorne Road, Bootle, Merseyside L20 3AP \*GUIDE PRICE £43,000+

 Mid terrace mixed use property comprising a ground floor retail unit with a 1 bedroomed flat. Double glazing (flat). Central heating. Roller shutters.

Description A vacant middle terraced mixed use property comprising a ground floor retail unit together with a 1 bedroomed flat above accessed via a separate rear entrance. The property benefits from double glazing (flat only), central heating and steel roller shutters. Once fully let the potential rental income would be approximately \$28,940 per annum.

Not to scale. For identification purposes only

Situated Fronting Hawthorne Road on a prominent main road position close by to local amenities and approximately 5 miles from Liverpool city centre.

**Ground Floor Shop** – Cafe, Rear Kitchen, WC