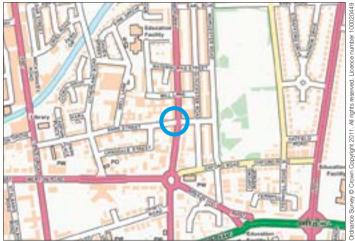

Not to scale. For identification purposes only

Situated Fronting Hawthorne Road on a prominent main road position close by to local amenities and approximately 5 miles from Liverpool city centre.

**Ground Floor Shop** – Cafe, Rear Kitchen, WC