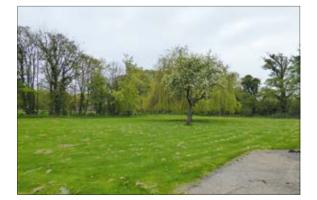

Outside Electric Gates leading to private driveway with parking for several cars, CCTV. Very Secluded Rear Garden with mature trees, stable and approximately 3 acres. Double garage with electric door and power.