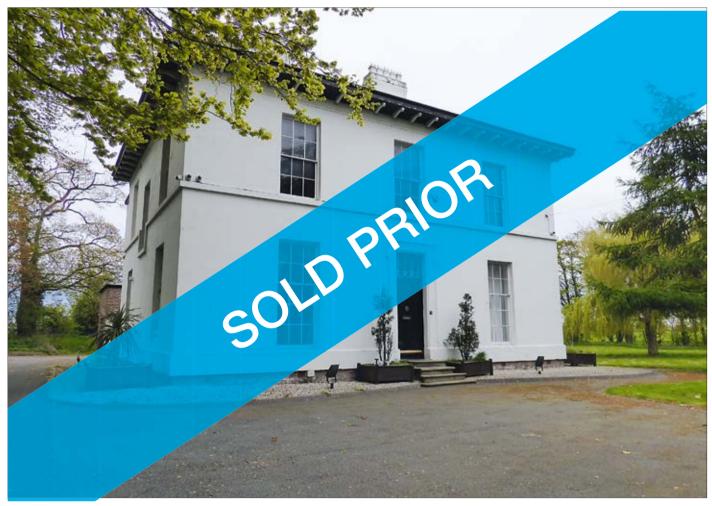

## 104 The Whitehouse, Ince Lane, Ince Blundell L23 4UJ

## • A four bed Grade II listed detached property.

**Description** A rare opportunity to acquire an impressive period Grade Il Listed four bedroom detached family home set in approximately 3.5 acres of land in the semi-rural area of Ince Blundell. The property is accessed via electric gates with gardens to the front and rear and driveway leading to a large garage, stable and enclosed courtyard. The property is in good condition and suitable for immediate occupation or potentially investment purposes. The sale will include all fixtures and fittings. Viewing is highly recommended.