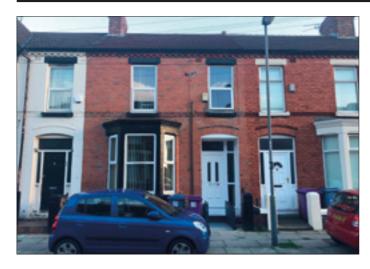

## 90 Avondale Road, Liverpool L15 3HF \*GUIDE PRICE £75,000+

## • Residential investment producing £4,524 per annum. Double glazing. Central heating.

**Description** A three bedrooomed middle terraced property let by way of a Regulated Tenancy producing a rental income of £4,524 per annum. The property benefits from double glazing and central heating.