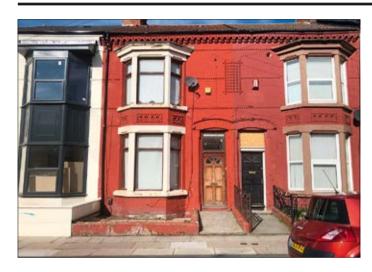

## 171 Bedford Road, Bootle, Merseyside L20 2DR \*GUIDE PRICE £55,000+

**Description** A three storey five bedroomed mid terraced property benefiting from central heating. Following modernisation the property would be suitable for occupation or investment purposes, to include an HMO investment opportunity and when let to 5 tenants at £85pppw the potential rental income is approximately £22,100 per annum.

**Ground Floor** Hall, Through Lounge/Dining Room, Kitchen, Utility Room.

First Floor Three Bedrooms, Bathroom/WC.

**Second Floor** Two further rooms.

Outside Yard to the rear.