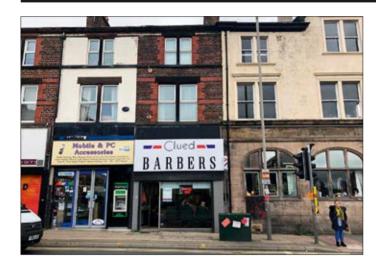

## 6 County Road, Walton, Liverpool L4 3QH \*GUIDE PRICE £60,000+

## • A commercial investment producing £8,250 per annum.

**Description** A three storey middle terraced property comprising a ground floor retail unit together with accommodation to the upper floors. The property benefits from double glazing and electric roller shutters. The property is currently let and trading as 'Clued Barbers' producing £8,250 per annum for the whole building. The 10 year lease is due to expire however the tenants are currently in negotiations with the vendor to renew the lease.

Ground Floor Salon with Rear room.

First Floor One Room, Kitchen, WC.

## Second Floor Two Rooms.

Outside Yard to the rear.