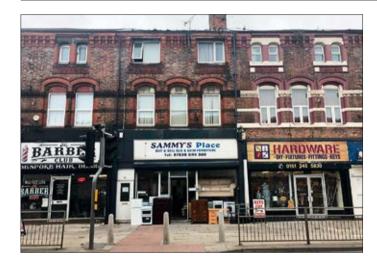

# 51 Stanley Road, Bootle, Merseyside L20 7BZ 26 \*GUIDE PRICE £100,000+

LOT

# A mixed use investment producing in excess of £15,000 per annum.

Description A commercial investment opportunity currently fully let producing a rental income of in excess of £15,000 per annum A three storey mixed use property comprising of a ground floor retail unit together with two self-contained flats to the upper floors accessed via a separate entrance. The property benefits from double glazing, central heating and electric roller shutters.

#### **Ground Floor**

Shop Main sales area, Office, two WCs. Kitchen **Basement** Cellar – Not inspected