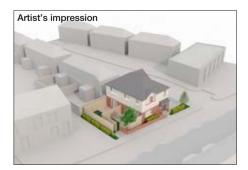

## • Land and building benefiting from planning permission.

Description A re-development opportunity to demolish the existing building and erect a pair of semi-detached houses (one two-bed and one three-bed) with associated gardens and parking. We believe all main services are available, however potential purchasers should make their own enquiries. Planning ref: 18F/0543

Situated At the junction of Sandy Lane and Ritchie Avenue in a popular location close to local amenities, Walton Vale, schooling and approximately 6 miles from Liverpool city centre.

**Proposed Accommodation** Architect drawings available at the Auctioneers Offices.

LOT

Note VAT is payable on the purchase price.

Artist's impression