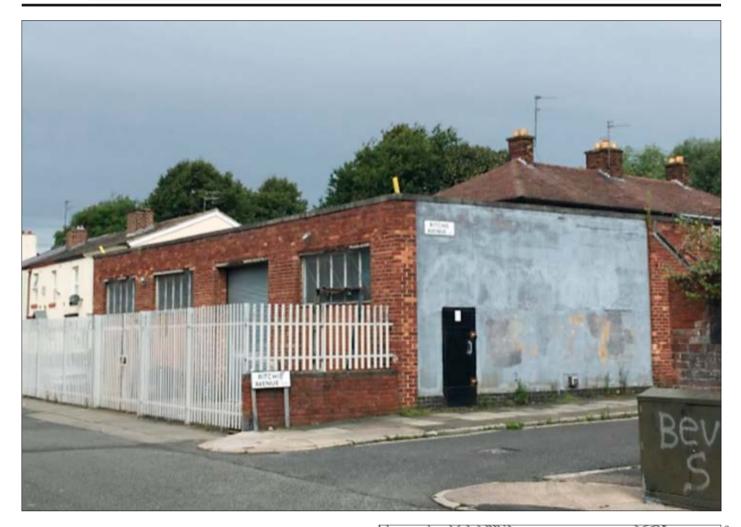

## • Land and building benefiting from planning permission.

Description A re-development opportunity to demolish the existing building and erect a pair of semi-detached houses (one two-bed and one three-bed) with associated gardens and parking. We believe all main services are available, however potential purchasers should make their own enquiries. Planning ref: 18F/0543

Situated At the junction of Sandy Lane and Ritchie Avenue in a popular location close to local amenities, Walton Vale, schooling and approximately 6 miles from Liverpool city centre.

**Proposed Accommodation** Architect drawings available at the Auctioneers Offices.