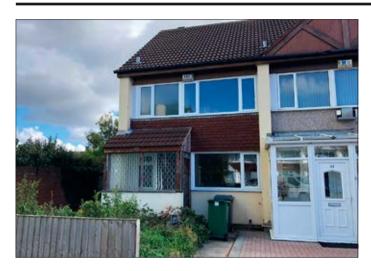

## 36 Huddleston Close, Wirral, Merseyside CH49 8JP \*GUIDE PRICE £55,000+

 A three bed end town house. Double glazing and central heating. Front and rear gardens.

**Description** A three bedroomed end town house benefiting from double glazing, central heating and front and rear gardens. Following a scheme of refurbishment and modernisation works the property would be suitable for occupation or investment purposes.

Situated In a cul-de-sac Off Hoole Road in a popular residential location within close proximity to local amenities, schooling and approximately 4 miles from Birkenhead town centre.

Ground Floor Hallway, Lounge, Kitchen (no fittings), WC.

First Floor Three Bedrooms. Bathroom/WC.

Outside Front and rear gardens.