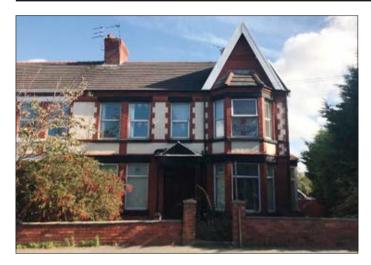

## 95 Rock Lane East, Birkenhead, Merseyside CH42 1PF \*GUIDE PRICE £145,000+

**Description** A substantial semi-detached property converted to provide four one-bedroomed self-contained flats. The property is currently fully let by way of Assured Shorthold tenancies producing £17,100 per annum The property benefits from double glazing and central heating.

Situated Between New Chester Road (B5136) and Rock Ferry By-Pass in a popular well

established location within easy reach of local amenities and

approximately 2.5 miles from Birkenhead town centre.

**Ground Floor Main Entrance** Hallway Flat 1 Studio Room/Lounge. Kitchen, Bathroom/WC Flat 2 Studio Room/Lounge, Kitchen, Bathroom/WC

First Floor

Flat 3 Bedroom, Lounge. Kitchen, Bathroom/WC Flat 4 Bedroom, Lounge, Kitchen, Bathroom/WC

Outside Gardens to the Front and Side.

**Joint Agent** Entwistle Green