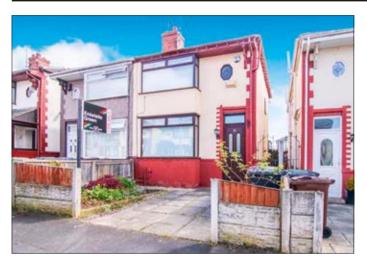

## 30 Ascot Avenue, Liverpool L21 2PS GUIDE PRICE £75,000+

 A three bed semi detached. Double glazing and central heating. Gardens and driveway.

**Description** A three bedroomed semi-detached property benefiting from double glazing, central heating, front and rear gardens and a driveway. The property would be suitable for occupation or investment purposes with a potential rental income of approximately  $\mathfrak{L}6,000.00$  per annum.