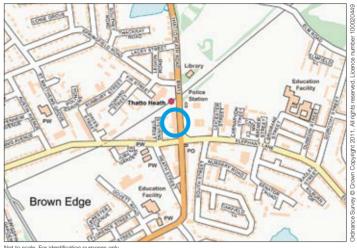

Not to scale. For identification purposes only

Situated Fronting Thatto Heath Road next to Thatto Heath Railway station on a busy main road approximately 2 miles from St. Helens town centre. There is a free car park across the road and also (limited time) street parking nearby.