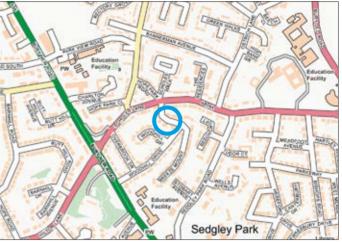

Not to scale. For identification purposes only

Situated Off Scholes Lane (the A6044) in a popular well established and sought after area within close proximity to local shopping amenities, schooling and transport links and approximately 0.5 miles from Prestwich town centre.