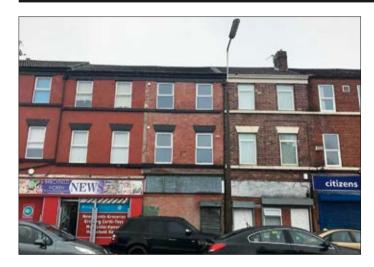

## 42 Breckfield Road North, Liverpool L5 4NH \*GUIDE PRICE £35,000+

## • Mixed use property with planning permission to provide three self contained flats.

**Description** A three storey middle terraced property which is in a shell state of repair and in need of a full renovation scheme. The property was previously arranged as a ground floor retail unit together with accommodation above however benefits from planning permission to convert the existing dwelling in to three self-contained flats. Planning reference 17F/2910.