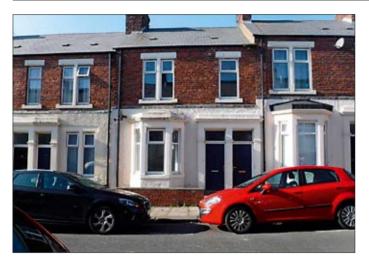

## 20 Selbourne Street, South Shields, Tyne and Wear NE33 2TB <sup>\*</sup>GUIDE PRICE £30,000–£40,000

## • First floor three bedroomed flat. Double glazing. Central heating.

**Description** A first floor three bedroomed flat benefiting from double glazing and central heating. The property is in need of modernisation and once updated would be suitable for investment purposes with a potential rental income of £4,200 per annum.

Not to scale. For identification purposes only

Situated Off Erskine Road which is in turn off Westoe Road (the A1018) in a popular and wellestablished residential location close to local amenities and schooling and approximately 0.5 miles from South Shields town centre.

Flat Three Bedrooms, Living Room, Kitchen, Bathroom/WC

Outside Shared Rear Yard

Ground Floor Entrance Hall