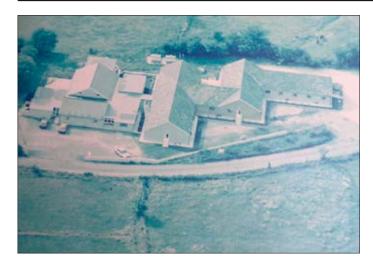

## • Development opportunity.

**Description** Penisarwaun is a thirty one bed registered detached purpose built property which until recently has been used as a care home. The property is set within an extensive plot (measuring approximately 1.17 acres) and offers a fantastic opportunity for re-development and conversion for a number of uses, including holiday lets, subject to any necessary planning consents.