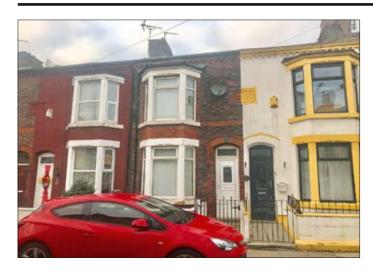

## 119 Beatrice Street, Bootle, Merseyside L20 2EG \*\*GUIDE PRICE £30,000+

 A two bed mid terrace property. Double glazing. In need of full upgrade.

**Description** A two bedroomed middle terrace property benefiting from double glazing and central heating. Following a full scheme of refurbishment works the property would be suitable for re-sale or investment purposes with a potential income of in excess of  $\mathfrak{L}4,500$  per annum. Suitable for cash buyers only.

**Ground Floor** Vestibule, Lounge, Dining Room, Kitchen.

First Floor Two Bedrooms, Bathroom/WC.

Outside Rear Yard.