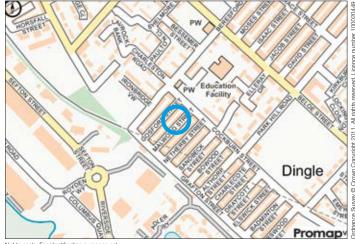

Not to scale. For identification purposes only

Situated Off Cockburn Street forming part of the Bread Roads set within the Shorefields community in a popular and well established residential location within easy reach of local amenities, schooling and approximately 2 miles from Liverpool city centre.