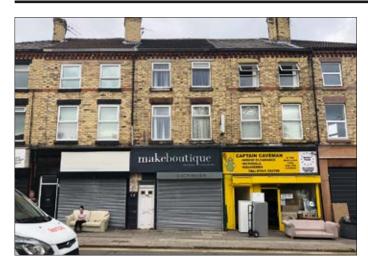

## 93 Rocky Lane, Anfield, Liverpool L6 4BB \*GUIDE PRICE £60,000+

 A mixed use property with separate workshop. Double glazing and central heating. Roller shutters.

**Description** A three storey mixed use property comprising a ground floor retail unit together with a two bedroomed self contained flat to the first and second floors, accessed via a separate front entrance. The property also benefits from a separate workshop to the rear of the property. The property benefits from double glazing, central heating and electric roller shutters. The property would be suitable for a number of uses subject to any necessary consents and when fully let the potential rental income is approximately £10,000 per annum.

**Basement** Cellar Not inspected.

**Ground Floor Shop** Main sales area, Rear room, Kitchen, WC.

First Floor Flat Lounge, Kitchen, Bathroom/WC with walk-in shower.

Second Floor Two Bedrooms.

Outside Workshop One room, WC. Yard to the rear.