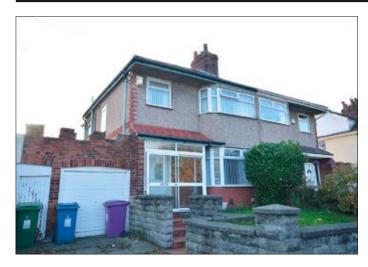

## 56 Woolton Road, Wavertree, Liverpool L15 6TD \*GUIDE PRICE £190,000+

 A three bed semi-detached property. Double glazing. Central heating. Driveway. Garage. Gardens.

Description A well presented three bedroomed semi detached property benefiting from double glazing, central heating, garage, driveway and gardens. The property would be suitable for immediate occupation or investment purposes. The potential rental income is approximately £10,800.00 per annum. There is potential to extend the property to the side and rear (subject to any necessary consent).

Ground Floor Porch Entrance, Reception Hall, Through Living Room/Dining Room, Morning Room/Kitchen First Floor Three Bedrooms, Bathroom/WC with Walk In Shower.

Outside Gardens Front & Rear, Garage, Driveway.