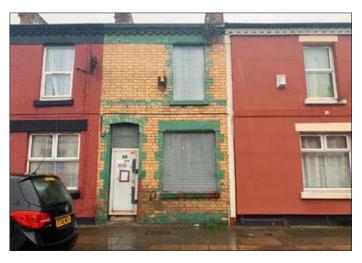

## 62 Greenleaf Street, Liverpool L8 0RB \*GUIDE PRICE £15,000+

 A two bedroomed mid terrace property. In need of full refurbishment.

Description A vacant two bedroomed middle terrace property which is in a derelict state of repair. Following a full upgrade and scheme of refurbishment works to include a ground floor extension, the property would be suitable for occupation or investment purposes with a potential rental income of approximately £6000 per annum.