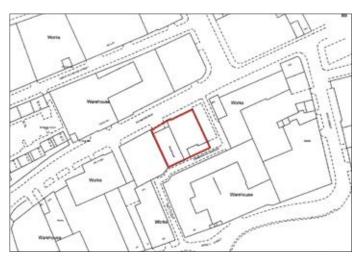

## Land at 154–162 Richmond Row, Liverpool L3 3BU \*GUIDE PRICE £225,000+

 Vacant land with buildings with potential for residential redevelopment.

**Description** A redevelopment opportunity comprising a site which at present is trading as a Tyre Service Station and will be sold with vacant possession. There is a builder's yard and Warehouse currently on the site. The site would be suitable for a mixed use/residential redevelopment subject to any necessary consents. We believe all main services are available.

Not to scale. For identification purposes only

**Situated** Off St. Anne Street within walking distance to Liverpool city centre.