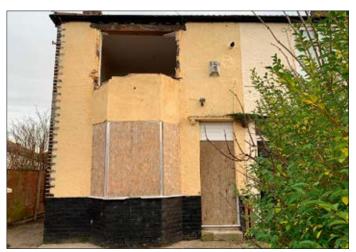

## 1 Max Road, Liverpool L14 4BG \*GUIDE PRICE £30,000+

 A two bedroomed end terrace property. Front and rear gardens. Driveway.

**Description** A vacant two bedroomed end town house which is in need of a full upgrade and scheme of refurbishment works. The property benefits from front & rear gardens and a driveway. Once works are complete the property would be suitable for investment purposes with a potential rental income of approximately  $\mathfrak{L}6,000.00$  per annum.