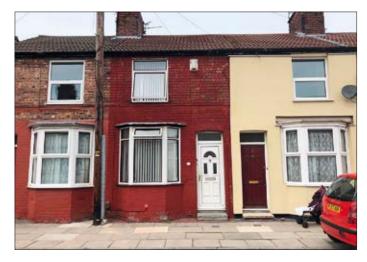

## 22 Forfar Road, Tuebrook, Liverpool L13 8DU **60** GUIDE PRICE £45,000+

LOT

## A two bedroomed middle terrace property. Double glazing. Central heating.

**Description** A two bedroomed middle terrace property which benefits from double glazing and central heating. The property would be suitable for investment purposes with a potential rental income of approximately £6,000.00 per annum.