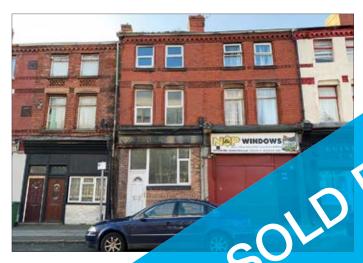

## 143 Brighton Street, Wallasey, Merseyside CH44 8DT \*GUIDE PRICE £27,000+

Development opportui

Description

which f

ac

The storey middle terraced mixed use property emprised of a ground floor retail unit agether with above. The property has been strapped and is back mind permission has been granted to convert into red lats (2 x 1 bed and x × 2 bed). Following the property would be suitable for investment purposes approximately £15,540 per annum