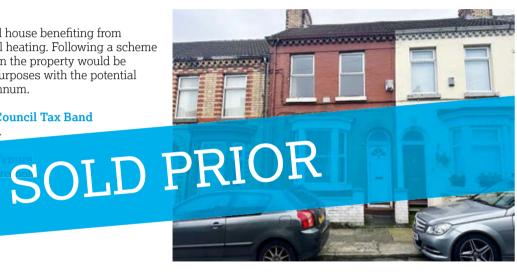

# 8 Ludwig Road, Liverpool L4 2QL

GUIDE PRICE **£70,000+**\*

VACANT RESIDENTIAL

### **Description**

A three bedroomed middle terraced house benefiting from majority double glazing and central heating. Following a scheme of refurbishment and modernisation the property would be suitable for re-sale or investment purposes with the potential rental income being £10,200 per annum.