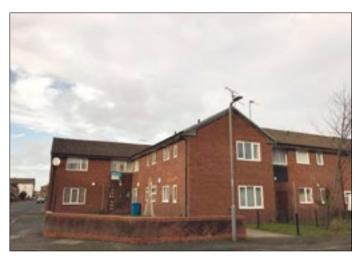

## 10 New Road Court, Liverpool L13 8EF \*GUIDE PRICE £15,000+

• A first floor studio flat. Double glazing. Electric heating. Communal gardens and parking.

**Description** A first floor studio flat within a purpose built block benefiting from double glazing and electric heating. Following modernisation the property would be suitable for investment purposes with a potential income in excess of £3,600 per annum.

**Ground Floor Main Entrance** Hallway.

First Floor Open Plan Lounge/ Bedroom, Kitchen, Cloakroom, Shower Room/WC.

Outside Communal gardens and parking.