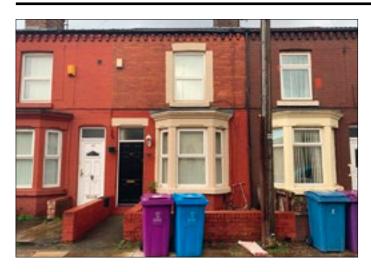

## 43 Oak Leigh, Liverpool L13 7EN \*GUIDE PRICE £50,000+

• Residential investment producing £6,300 per annum. Double glazing. Central heating.

**Description** A three bedroomed mid terraced property currently let by way of an Assured Shorthold Tenancy producing £6,300 per annum. The property benefits from double glazing, central heating and a newly fitted roof.

Situated Off West Derby Road in an established and popular residential location within easy reach of local amenities, schooling, Newsham Park and approximately 2.5 miles from Liverpool city centre.

Ground Floor Hall, two Reception Rooms, Kitchen, Bathroom/WC

First Floor Three Bedrooms

Outside Yard to the rear