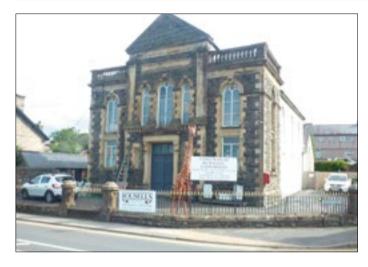

## LOT Emporium Rousell, Stryd Y Castell, Castle Street, Penrhyndeudrae 28 LL48 6AL \*GUIDE PRICE £80,000+

## Development opportunity.

**Description** A Grade II listed former chapel which is currently arranged as a ground floor retail unit together with mezzanine levels above. The property would be suitable for a number of uses subject to any necessary consents. Planning permission has been granted for residential use to the upper floors. Full documents can be found online on the Gwynedd Council website under planning permissions C12/1212/08/CR and C12/1210/08/LL